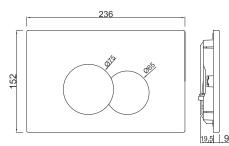

| Product Code                       | JCP-CHR-152415                                                                                                                                                                      |
|------------------------------------|-------------------------------------------------------------------------------------------------------------------------------------------------------------------------------------|
| Description                        | Control Plate Opal                                                                                                                                                                  |
| Features                           | <ul> <li>Coordinated design with Opal product range</li> <li>Dual flush</li> <li>Mechanical actuation</li> <li>Made from ABS (Acrylonitrile butadiene styrene)"</li> </ul>          |
| ABS Specification in<br>Percentage | Specific Gravity g/cm2 (1.06-1.10), Melt Mass Flow Rate g/10 min. (20-26), Rockwell Hardness (95-115), DTUL @ 66 psi /0.45 MPa 0C (78-102)                                          |
| Available Colour<br>Finishing      | Antique Bronze (ABR), Antique Copper (ACR), Black Chrome (BCH), Black Matt (BLM), Gold Dust (GDS), Full Gold (GLD), Graphite (GRF), Stainless Steel Finish (SSF) & White Matt (WHM) |