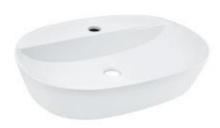

----------------------------|-----------|--------------------------|--|
| Outlet         | Vertical                                                                                                          | Colour:   | White                    |  |
|                | Tap hole dia. Ø 35 ± 2 mm                                                                                         | Material: | Ceramic - Vitreous China |  |
|                | ID of waste outlet hole dia. Ø 45 ± 3 mm                                                                          |           |                          |  |
|                | Horizontal distance between the center line of the tap hole and the center line of the waste outlet hole ≤ 142 mm |           |                          |  |

### PRODUCT IMAGE



## TECHNICAL DRAWING







| TOP               | VIEW           | BOLLOW AIEM |
|-------------------|----------------|-------------|
| Product Dimension | 500x380x120 mm |             |

| Product Dimension     | 500x380x120 mm | FEATURES                                               |  |
|-----------------------|----------------|--------------------------------------------------------|--|
| Basin Inner Dimension | 485X270X100 mm | Oval shaped thin rim with tap hole and anti germ glaze |  |
| Product Weight        | 8.4 kg         |                                                        |  |

#### ANG 407-2011

Compliance : EN 14688 :2015 (E) A, SANS 497:2011

All technical dimensions are in accordance to British standards, Bureau of Indian Standards





DISCLAIMER: Our every effort ha