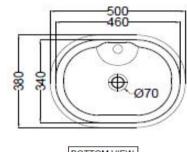

### SPECIFICATION DATA SHEET

| DD | $\sim$ | пст | DET | AILS |
|----|--------|-----|-----|------|
|    |        |     |     |      |

| Manufacturer : | Jaquar                                                                                                            | Туре:     | Table top basin          |  |
|----------------|-------------------------------------------------------------------------------------------------------------------|-----------|--------------------------|--|
| Outlet         | Vertical                                                                                                          | Colour:   | White                    |  |
|                | Tap hole dia. Ø 35 ± 2 mm                                                                                         | Material: | Ceramic - Vitreous China |  |
|                | ID of waste outlet hole dia. Ø 45 ± 3 mm                                                                          |           |                          |  |
|                | Horizontal distance between the center line of the tap hole and the center line of the waste outlet hole ≤ 142 mm |           |                          |  |

## TECHNICAL DRAWING

| TOP               | VIEW           | BOLLOW AIEM |
|-------------------|----------------|-------------|
| Product Dimension | 500x380x120 mm |             |

| Product Dimension     | 500x380x120 mm | FEATURES                                               |  |
|-----------------------|----------------|--------------------------------------------------------|--|
| Basin Inner Dimension | 485X270X100 mm | Oval shaped thin rim with tap hole and anti germ glaze |  |
| Product Weight        | 8.4 kg         |                                                        |  |