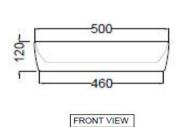

## TECHNICAL DRAWING

| TOP               | VIEW           | BOLLOW AIEM |
|-------------------|----------------|-------------|
| Product Dimension | 500x380x120 mm |             |

| Product Dimension     | 500x380x120 mm | FEATURES                                               |  |
|-----------------------|----------------|--------------------------------------------------------|--|
| Basin Inner Dimension | 485X270X100 mm | Oval shaped thin rim with tap hole and anti germ glaze |  |
| Product Weight        | 8.4 kg         |                                                        |  |