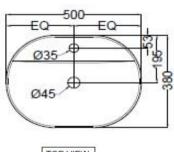

### SPECIFICATION DATA SHEET

| DD | $\sim$ | пст | DET | AILS |
|----|--------|-----|-----|------|
|    |        |     |     |      |

| Manufacturer : | Jaquar                                                                                                            | Туре:     | Table top basin          |  |
|----------------|-------------------------------------------------------------------------------------------------------------------|-----------|--------------------------|--|
| Outlet         | Vertical                                                                                                          | Colour:   | White                    |  |
|                | Tap hole dia. Ø 35 ± 2 mm                                                                                         | Material: | Ceramic - Vitreous China |  |
|                | ID of waste outlet hole dia. Ø 45 ± 3 mm                                                                          |           |                          |  |
|                | Horizontal distance between the center line of the tap hole and the center line of the waste outlet hole ≤ 142 mm |           |                          |  |

## TECHNICAL DRAWING

| TOP               | VIEW           | BOLLOW AIEM |
|-------------------|----------------|-------------|
| Product Dimension | 500x380x120 mm |             |

| Product Dimension     | 500x380x120 mm | FEATURES                                               |  |
|-----------------------|----------------|--------------------------------------------------------|--|
| Basin Inner Dimension | 485X270X100 mm | Oval shaped thin rim with tap hole and anti germ glaze |  |
| Product Weight        | 8.4 kg         |                                                        |  |