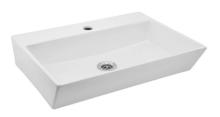

| Туре:     | Table top basin          |  |
| Outlet             | Vertical                                                                                                          | Colour:   | White                    |  |
| Technical Details: | Tap hole dia. Ø 35 ± 2 mm                                                                                         | Material: | Ceramic - Vitreous China |  |
|                    | ID of waste outlet hole dia. Ø 45 ± 3 mm                                                                          |           |                          |  |
|                    | Horizontal distance between the center line of the tan hole and the center line of the waste outlet hole < 146 mm |           |                          |  |

### PRODUCT IMAGE



### TECHNICAL DRAWING







BOTTOM VIEW

| Product Dimension        | 565X425X140 mm | FEATURES                                                                     |  |
|--------------------------|----------------|------------------------------------------------------------------------------|--|
| Basin Inner<br>Dimension | 525x295x105 mm | Rectangular shape with tap hole and anti germ glaze, can also be used as wal |  |
| Product Weight           | 16.14 kg       | hung basin.                                                                  |  |

# CERTIFICATION

Compliance : EN 14688 :2015 (E) A,SANS 497:2011

All technical dimensions are in accordance to British standards, Bureau of Indian Standards

CE



DISCLAIMER: Our every effort has been made to ensure factual accuracy, the inf