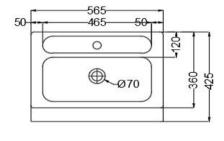

### SPECIFICATION DATA SHEET

| PRODUCT DETAILS    |                                                                                                                   |           |                          |  |
|--------------------|-------------------------------------------------------------------------------------------------------------------|-----------|--------------------------|--|
| Manufacturer:      | Jaquar                                                                                                            | Туре:     | Table top basin          |  |
| Outlet             | Vertical                                                                                                          | Colour:   | White                    |  |
| Technical Details: | Tap hole dia. Ø 35 ± 2 mm                                                                                         | Material: | Ceramic - Vitreous China |  |
|                    | ID of waste outlet hole dia. Ø 45 ± 3 mm                                                                          |           |                          |  |
|                    | Horizontal distance between the center line of the tan hole and the center line of the waste outlet hole < 146 mm |           |                          |  |

### TECHNICAL DRAWING

BOTTOM VIEW

| Product Dimension        | 565X425X140 mm | FEATURES                                                                     |  |
|--------------------------|----------------|------------------------------------------------------------------------------|--|
| Basin Inner<br>Dimension | 525x295x105 mm | Rectangular shape with tap hole and anti germ glaze, can also be used as wal |  |
| Product Weight           | 16.14 kg       | hung basin.                                                                  |  |