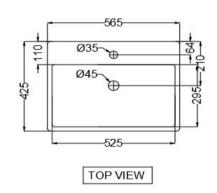

### SPECIFICATION DATA SHEET

| PRODUCT DETAILS    |                                                                                                                   |           |                          |  |
|--------------------|-------------------------------------------------------------------------------------------------------------------|-----------|--------------------------|--|
| Manufacturer:      | Jaquar                                                                                                            | Туре:     | Table top basin          |  |
| Outlet             | Vertical                                                                                                          | Colour:   | White                    |  |
| Technical Details: | Tap hole dia. Ø 35 ± 2 mm                                                                                         | Material: | Ceramic - Vitreous China |  |
|                    | ID of waste outlet hole dia. Ø 45 ± 3 mm                                                                          |           |                          |  |
|                    | Horizontal distance between the center line of the tan hole and the center line of the waste outlet hole < 146 mm |           |                          |  |

### TECHNICAL DRAWING

BOTTOM VIEW

| Product Dimension        | 565X425X140 mm | FEATURES                                                                     |  |
|--------------------------|----------------|------------------------------------------------------------------------------|--|
| Basin Inner<br>Dimension | 525x295x105 mm | Rectangular shape with tap hole and anti germ glaze, can also be used as wal |  |
| Product Weight           | 16.14 kg       | hung basin.                                                                  |  |