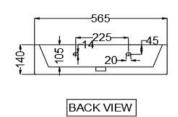

### SPECIFICATION DATA SHEET

| PRODUCT DETAILS    |                                                                                                                   |           |                          |  |
|--------------------|-------------------------------------------------------------------------------------------------------------------|-----------|--------------------------|--|
| Manufacturer:      | Jaquar                                                                                                            | Туре:     | Table top basin          |  |
| Outlet             | Vertical                                                                                                          | Colour:   | White                    |  |
| Technical Details: | Tap hole dia. Ø 35 ± 2 mm                                                                                         | Material: | Ceramic - Vitreous China |  |
|                    | ID of waste outlet hole dia. Ø 45 ± 3 mm                                                                          |           |                          |  |
|                    | Horizontal distance between the center line of the tan hole and the center line of the waste outlet hole < 146 mm |           |                          |  |

### TECHNICAL DRAWING

BOTTOM VIEW

| Product Dimension        | 565X425X140 mm | FEATURES                                                                     |  |
|--------------------------|----------------|------------------------------------------------------------------------------|--|
| Basin Inner<br>Dimension | 525x295x105 mm | Rectangular shape with tap hole and anti germ glaze, can also be used as wal |  |
| Product Weight           | 16.14 kg       | hung basin.                                                                  |  |