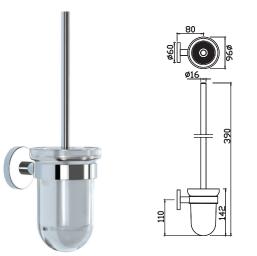

## jaquar.com

| Product Code                                                                                                                                                                                                                                                                        | ACN-CHR-1143N                                                                                                                                                                                                                                                                                                                                                                                                                                                                                                                |
|-------------------------------------------------------------------------------------------------------------------------------------------------------------------------------------------------------------------------------------------------------------------------------------|------------------------------------------------------------------------------------------------------------------------------------------------------------------------------------------------------------------------------------------------------------------------------------------------------------------------------------------------------------------------------------------------------------------------------------------------------------------------------------------------------------------------------|
| Description                                                                                                                                                                                                                                                                         | Toilet Brush & Holder                                                                                                                                                                                                                                                                                                                                                                                                                                                                                                        |
| Material Composition<br>Specification in<br>Percentage                                                                                                                                                                                                                              | <ul> <li>"Brass Forgings<br/>Cu (56.5 - 60.0), Pb (0.6 - 2.0), Fe (0.30 Max), Total Impurities excl. Fe (0.75 Max), Zn (Remainder)</li> <li>Brass Rod as per IS:319-1989<br/>Cu (56.0-59.0), Pb (2.0-3.5), Fe (0.0-0.35), Total Impurity (0.0-0.7), Zn (Remainder)</li> <li>Brass Sheets as per IS:410-1977<br/>Cu (61.5-64.5), Pb (0.0-0.3), Fe (0.0-0.075), Total Impurity (0.0-0.6), Zn (Remainder)</li> <li>S.S Pipe AISI:304<br/>Ni (8.0-11.0), Ch (18.0-20.0), Mn (0.0-0.2), Ca (0.0-0.08), Fe (Remainder)"</li> </ul> |
| Finish                                                                                                                                                                                                                                                                              | "Plating: Nickel-10.0 micron Chromium-0.3 micron<br>Salt Spray (200 hrs + Validated)<br>Adhesion (Pass)"                                                                                                                                                                                                                                                                                                                                                                                                                     |
| Available Colour<br>Finishing                                                                                                                                                                                                                                                       | Antique Bronze (ABR), Antique Copper (ACR), Black Chrome (BCH),<br>Black Matt (BLM), Gold Dust (GDS), Full Gold (GLD), Graphite (GRF),<br>Stainless Steel Finish (SSF) & White Matt (WHM)                                                                                                                                                                                                                                                                                                                                    |
| DISCLAIMER: Our every effort has been made to ensure factual accuracy, the information presented subject to changes due to requirements in different sites, markets and/ or countries. Jaquar reserves the right to make the necessary amendments at any time without prior notice. |                                                                                                                                                                                                                                                                                                                                                                                                                                                                                                                              |