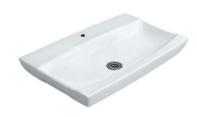

## PRODUCT IMAGE

Rectangular shape with Tap hole, Anti germ glaze.

**FEATURES** 