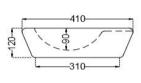

## TECHNICAL DRAWING

BACK VIEW SIDE VIEW

| TOP MEW |  |
|---------|--|
|         |  |
|         |  |

| Product Dimension        | 635x410x120 mm |
|--------------------------|----------------|
| Basin Inner<br>Dimension | 595x270x90 mm  |
| Product Weight           | 13.7 kg        |