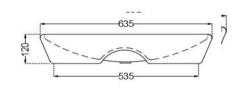

## TECHNICAL DRAWING

BACK VIEW SIDE VIEW

| TOP MEW |  |
|---------|--|
|         |  |
|         |  |

| Product Dimension        | 635x410x120 mm |
|--------------------------|----------------|
| Basin Inner<br>Dimension | 595x270x90 mm  |
| Product Weight           | 13.7 kg        |