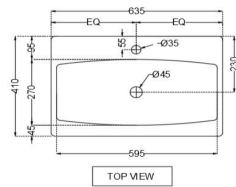

## TECHNICAL DRAWING

BACK VIEW SIDE VIEW

| TOP MEW |  |
|---------|--|
|         |  |
|         |  |

| Product Dimension        | 635x410x120 mm |
|--------------------------|----------------|
| Basin Inner<br>Dimension | 595x270x90 mm  |
| Product Weight           | 13.7 kg        |

## SPECIFICATION DATA SHEET

| PRODUCT DETAILS   |                                                                                                                   |          |                          |  |
|-------------------|-------------------------------------------------------------------------------------------------------------------|----------|--------------------------|--|
| Manufacturer      | Jaquar                                                                                                            | Туре     | Table top basin          |  |
| Outlet            | Vertical                                                                                                          | Colour   | White                    |  |
| Technical Details | Diameter of the tap hole Ø35 +2 /-1mm                                                                             | Material | Ceramic - Vitreous China |  |
|                   | ID of waste outlet hole Ø45 +2 /-1mm                                                                              |          |                          |  |
|                   | Horizontal distance between the centre line of the tap hole and the centre line of the waste outlet hole ≤ 175 mm |          |                          |  |