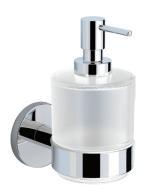

| Product Code                                           | ACN-CHR-1135N                                                                                                                                                                             |
|--------------------------------------------------------|-------------------------------------------------------------------------------------------------------------------------------------------------------------------------------------------|
| Description                                            | Soap Dispenser, Glass Bottle                                                                                                                                                              |
| Material Composition<br>Specification in<br>Percentage | "Brass Forgings Cu (56.5 - 60.0), Pb (0.6 - 2.0), Fe (0.30 Max), Total Impurities excl. Fe (0.75 Max), Zn (Remainder)                                                                     |
|                                                        | Brass Rod as per IS:319-1989 Cu (56.0-59.0), Pb (2.0-3.5), Fe (0.0-0.35), Total Impurity (0.0-0.7), Zn (Remainder)                                                                        |
|                                                        | Brass Sheets as per IS:410-1977 Cu (61.5-64.5), Pb (0.0-0.3), Fe (0.0-0.075), Total Impurity (0.0-0.6), Zn (Remainder)                                                                    |
|                                                        | <b>Zamak-3</b> Cu (0.25 Max), Al (3.5 - 4.3), Mg (0.02 - 0.05), Zn (Remainder)"                                                                                                           |
| Finish                                                 | "Plating: Nickel-10.0 micron Chromium-0.3 micron<br>Salt Spray (200 hrs + Validated)<br>Adhesion (Pass)"                                                                                  |
| Available Colour<br>Finishing                          | Antique Bronze (ABR), Antique Copper (ACR), Black Chrome (BCH),<br>Black Matt (BLM), Gold Dust (GDS), Full Gold (GLD), Graphite (GRF),<br>Stainless Steel Finish (SSF) & White Matt (WHM) |