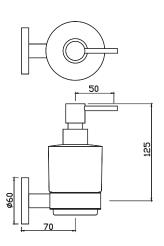

| Product Code                                           | ACN-CHR-1135N                                                                                                                                                                             |
|--------------------------------------------------------|-------------------------------------------------------------------------------------------------------------------------------------------------------------------------------------------|
| Description                                            | Soap Dispenser, Glass Bottle                                                                                                                                                              |
| Material Composition<br>Specification in<br>Percentage | "Brass Forgings Cu (56.5 - 60.0), Pb (0.6 - 2.0), Fe (0.30 Max), Total Impurities excl. Fe (0.75 Max), Zn (Remainder)                                                                     |
|                                                        | Brass Rod as per IS:319-1989 Cu (56.0-59.0), Pb (2.0-3.5), Fe (0.0-0.35), Total Impurity (0.0-0.7), Zn (Remainder)                                                                        |
|                                                        | Brass Sheets as per IS:410-1977 Cu (61.5-64.5), Pb (0.0-0.3), Fe (0.0-0.075), Total Impurity (0.0-0.6), Zn (Remainder)                                                                    |
|                                                        | <b>Zamak-3</b> Cu (0.25 Max), Al (3.5 - 4.3), Mg (0.02 - 0.05), Zn (Remainder)"                                                                                                           |
| Finish                                                 | "Plating: Nickel-10.0 micron Chromium-0.3 micron<br>Salt Spray (200 hrs + Validated)<br>Adhesion (Pass)"                                                                                  |
| Available Colour<br>Finishing                          | Antique Bronze (ABR), Antique Copper (ACR), Black Chrome (BCH),<br>Black Matt (BLM), Gold Dust (GDS), Full Gold (GLD), Graphite (GRF),<br>Stainless Steel Finish (SSF) & White Matt (WHM) |